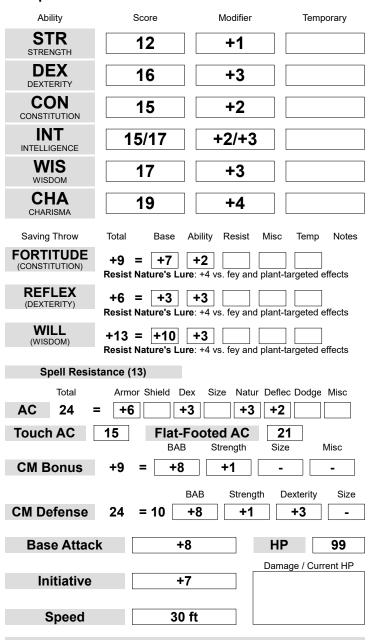

## **Special Abilities**

Bramble Armor (8 rounds/day) (Su)
Deliver Touch Spells Through Familiar (Su)
Druid Domain (Plant)
Empathic Link with Familiar (Su)
Familiar Bonus: +3 to Appraise checks
Fortune (1 round) (Su)
Misfortune (1 round, DC 15) (Su)
Resist Nature's Lure (Ex)

**Experience & Wealth** 

+4 spell resistance (13) leather armor